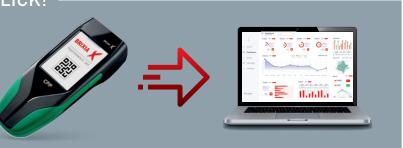

### TRANSFER DATA WITH ONE CLICK!

Through the **QRcode** you can **transmit the measurement data** directly to the management software.