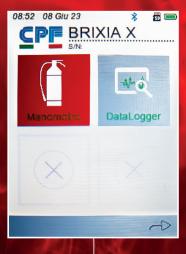

### TWO EASY STEPS FOR AUTOMATIC TESTING

09:05 08 Giu 23

Manometro

T = 20.10 °C

30 bar FS

+13.93

Bar

o min -0.00 o max 13.93