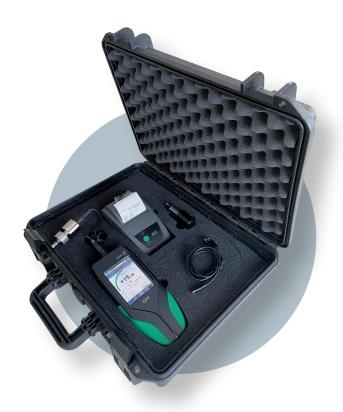

Help: with Brixia X you can compile a complete test report.

BRIXIA X is also so much more. Its built-in flash memory makes possible to store both the names of maintenance technicians who will use the instrument and the customer's registry data. Those data can also be transferred to the USB-C port and QRcode with which it is equipped. This allow to associate the tests with the customer and the technician who performed the check, for perfect traceability of each operation performed. The instrument is supplied complete with a robust IP67 watertight case that contains everything needed to perform the pressure test on fire extinguisher, including Bluetooth printer and calibration report. Colour graphic touch display and rechargeable lithium battery perfectionate this essential he instrument.