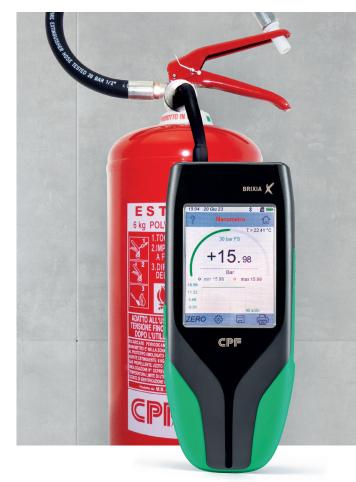

## EXTINGUISHER PRESSURE TEST

**BRIXIA** X is the answer to modern pressure test demands of pressurized fire extinguishers.

A powerful processor, state-of-the-art electronics make the instrument a valuable working partner.

**Ease of use**: the test process is automatic until the report is printed.

**Reliability**: with Brixia X you will have a device built by those who have been making specific products for pressure tests for over 50 years.

Help: with Brixia X you can compile a complete test report.

BRIXIA X is also so much more. Its built-in flash memory makes possible to store both the names of maintenance technicians who will use the instrument and the customer's registry data. Those data can also be transferred to the USB-C port and QRcode with which it is equipped. This allow to associate the tests with the customer and the technician who performed the check, for perfect traceability of each operation performed. The instrument is supplied complete with a robust IP67 watertight case that contains everything needed to perform the pressure test on fire extinguisher, including Bluetooth printer and calibration report. Colour graphic touch display and rechargeable lithium battery perfectionate this essential he instrument.