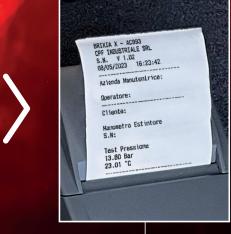

14:93

9.96

4.98

-0.00

A0 s/div

(3

**FINAL REPORT** 

THE INSTRUMENT PERFORMS
THE ANALYSIS AUTOMATICALLY