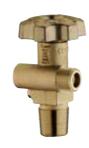

### **PRODUCTION**

RANGE

- Valves for N<sub>2</sub> and CO<sub>2</sub>
- Valves for inert gases up to 300 bar
- Valves for Novec gas
- Quick opening Valves
- Actuator
- Valves for Powder
- Valves for foam
- Handwheel valves for CO<sub>2</sub>

#### **CYLINDER VALVES**

- Residual Pressure (PRV) Cylinder valves for various gases
- Acetylene cylinder valve
- ▶ High Pressure Cylinder Regulators for Industrial Gases
- ▶ High pressure T and L fittings for Bundles & Copper Pigtails
- ▶ Cylinder valves with integrated regulator for medical oxygen/(vipr)