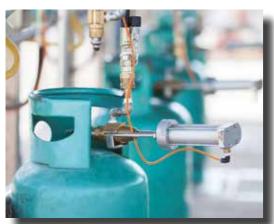

### **PRODUCTION**

RANGE

- Valves for N<sub>2</sub> and CO<sub>2</sub>
- Valves for inert gases up to 300 bar
- Valves for Novec gas
- Quick opening Valves
- Actuator
- Valves for Powder
- Valves for foam
- Handwheel valves for CO<sub>2</sub>

#### **CYLINDER VALVES**

- Residual Pressure (PRV) Cylinder valves for various gases
- Acetylene cylinder valve
- ▶ High Pressure Cylinder Regulators for Industrial Gases
- ▶ High pressure T and L fittings for Bundles & Copper Pigtails
- ▶ Cylinder valves with integrated regulator for medical oxygen/(vipr)