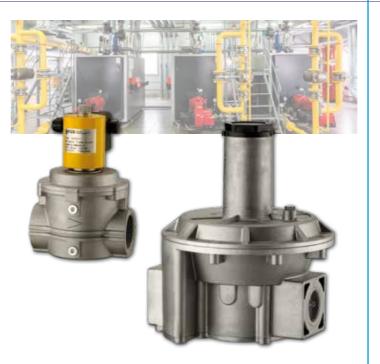

#### GAS TRAIN EQUIPMENT

- Gas governors
- Gas filters
- Gas regulator with safety valve UPSO /OPSO integrated
- ▶ Automatic Gas valves
- ▶ Manual Gas valves ▶ Relief valves
- Slam Shut off valves
- ▶ Pressure gauges