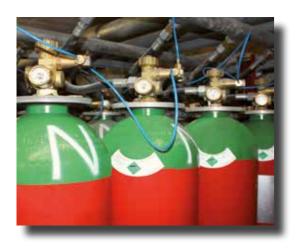

#### **CYLINDER VALVES**

- Residual Pressure (PRV) Cylinder valves for various gases
- Acetylene cylinder valve
- ▶ High Pressure Cylinder Regulators for Industrial Gases
- ▶ High pressure T and L fittings for Bundles & Copper Pigtails
- ▶ Cylinder valves with integrated regulator for medical oxygen/(vipr)